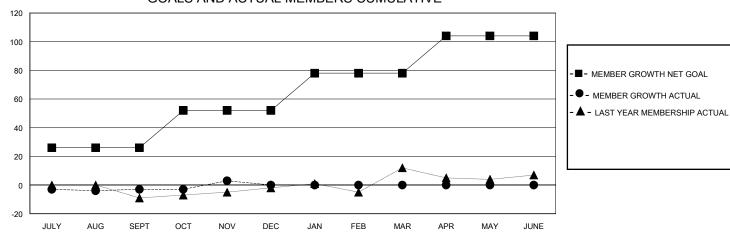

## GOALS AND ACTUAL MEMBERS CUMULATIVE

| DROPPED CLUBS: 0 |    | 7 CLUBS OF 26 ADDED 1 OR MORE<br>NEW MEMBERS | GENDER DISTRIBUTION  MALE 446 (59.95%) |              |     |
|------------------|----|----------------------------------------------|----------------------------------------|--------------|-----|
| DROPPED MEMBERS  |    |                                              | FEMALE                                 | 298 (40.05%) |     |
| DECEASED         | 1  | CLICK HERE FOR CUMULATIVE                    | TOTAL FAMILY UNIT MEMBERS              |              | 155 |
| CLUB CANCELLED 0 |    | MEMBERSHIP DATA                              |                                        |              | 80  |
| OTHER            | 13 |                                              | FAMILY MEMBERS PAYING HALF             |              | 80  |
| TOTAL            | 14 |                                              |                                        |              |     |